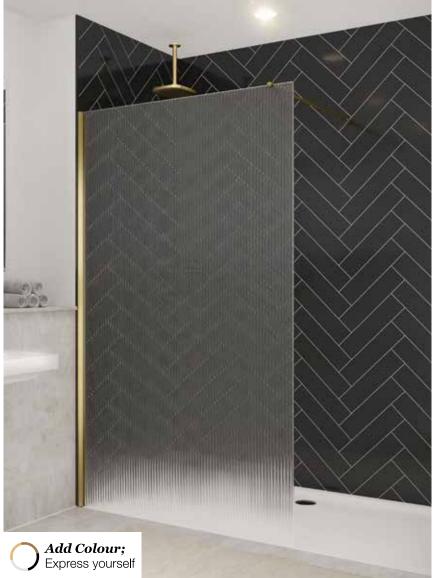

# Wetroom Panels with Fluted Glass

### Features & Benefits

- » Height 2015mm (including rail)
- » 8mm opti-glass tested to EN14428 standard
- » Strong & sturdy construction
- » All panels from 700mm & above come with a 1000mm stabilising bar
- » 3m support post can be retro-fitted to glass thicknesses of 8mm
- » Suitable for recess or corner situation
- » Reversible
- » Corner profile option available