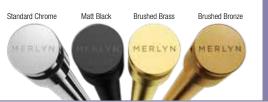

#### Wetroom Panels

A: Front Panel B: End Panel

Recommended opening min 500mm

When ordering your wetroom panel, please add the desired colour code to the end of the standard chrome code

Example: 8WFL12 is the standard chrome code add MB for Matt Black, BBR for Brushed Brass or BBZ for Brushed Branze

E.G. 8WFL12MB = 8WFL12 Matt Black.