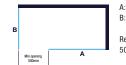

#### Configuration

#### Wetroom Panels

A: Front Panel B: End Panel

Recommended opening min 500mm

When ordering your wetroom panel, please add the desired colour code to the end of the standard chrome code

Example: 8WFL12 is the standard chrome code add MB for Matt Black, BBR for Brushed Brass or BBZ for Brushed Branze